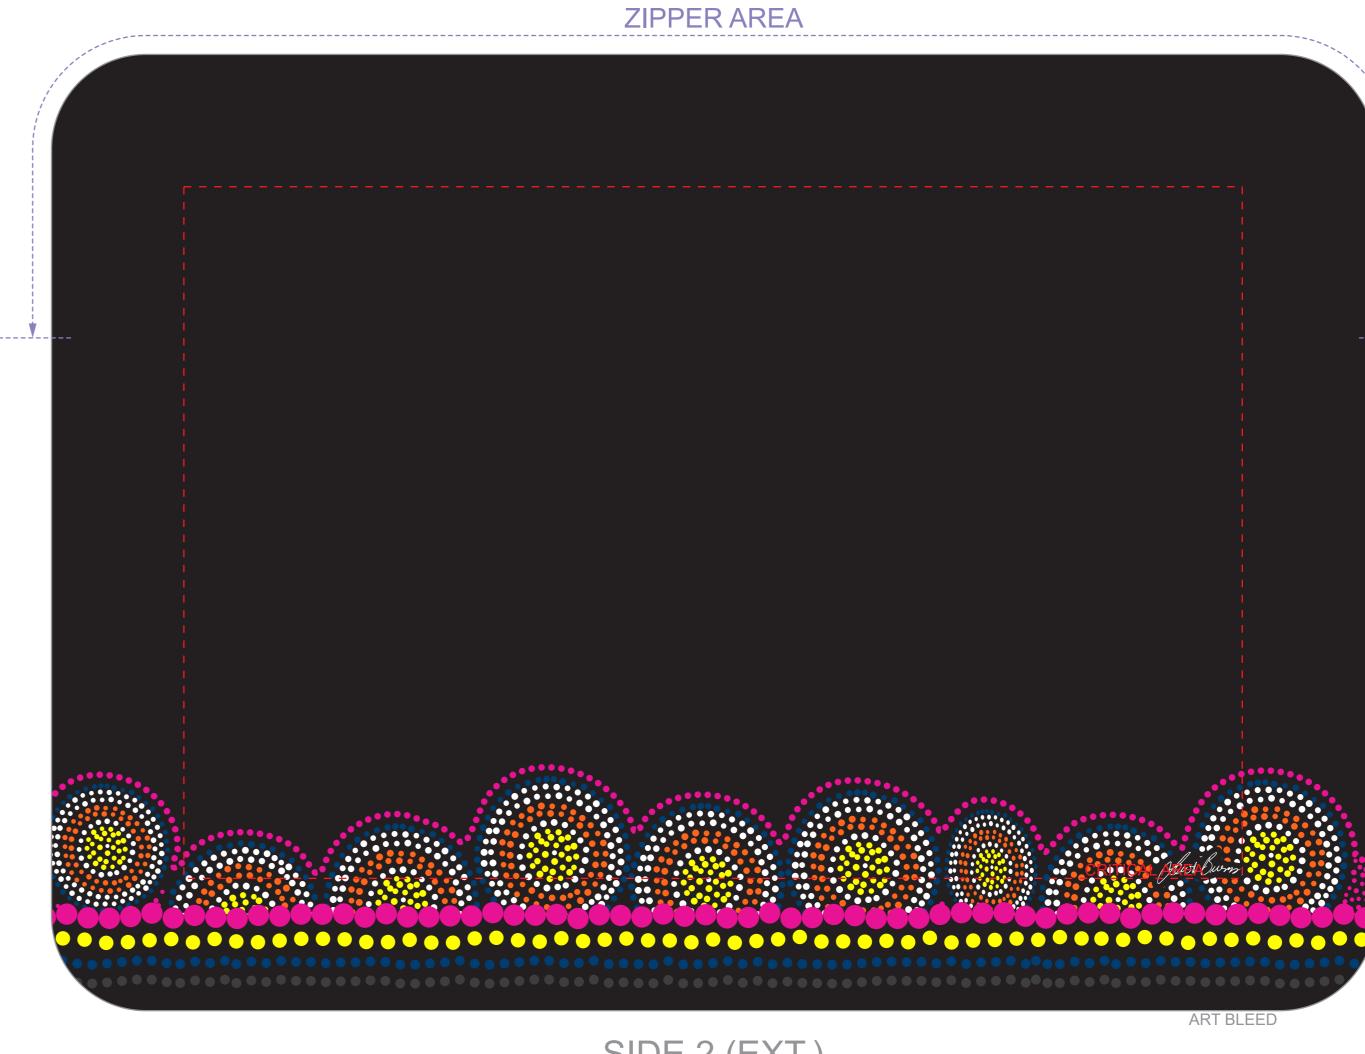

SIDE 2 (EXT.)
--- 3mm NEOPRENE ---

GUSSET (EXT.)
--- 2mm NEOPRENE ---

CRITICAL AREA

Keep all important elements of the artwork inside the dotted line!

The "CRITICAL AREA" ensures that all the important elements in your artwork will be printed clearly when the product is produced.

## TEMPLATE SCALE RATIO 1:1 ART COLOURS PMS PMS PMS PMS PMS PMS PMS PMS PMS FULL COLOUR COLOUR MATCH PMS RHODAMINE RED C PMS 165 C TF - BRIGHT YELLOW

PRODUCT COLOURS

NEOPRENE RUBBER: BLACK

NEOPRENE RUBBER: BLACK
POLYESTER (INT.): BLACK
POLYESTER (EXT. SIDE 1): WHITE FOR SUBLIMATION
POLYESTER (EXT. SIDE 2): WHITE FOR SUBLIMATION
POLYESTER (EXT. GUSSET): BLACK
TAPE & STITCH: BLACK
ZIPPER: BLACK