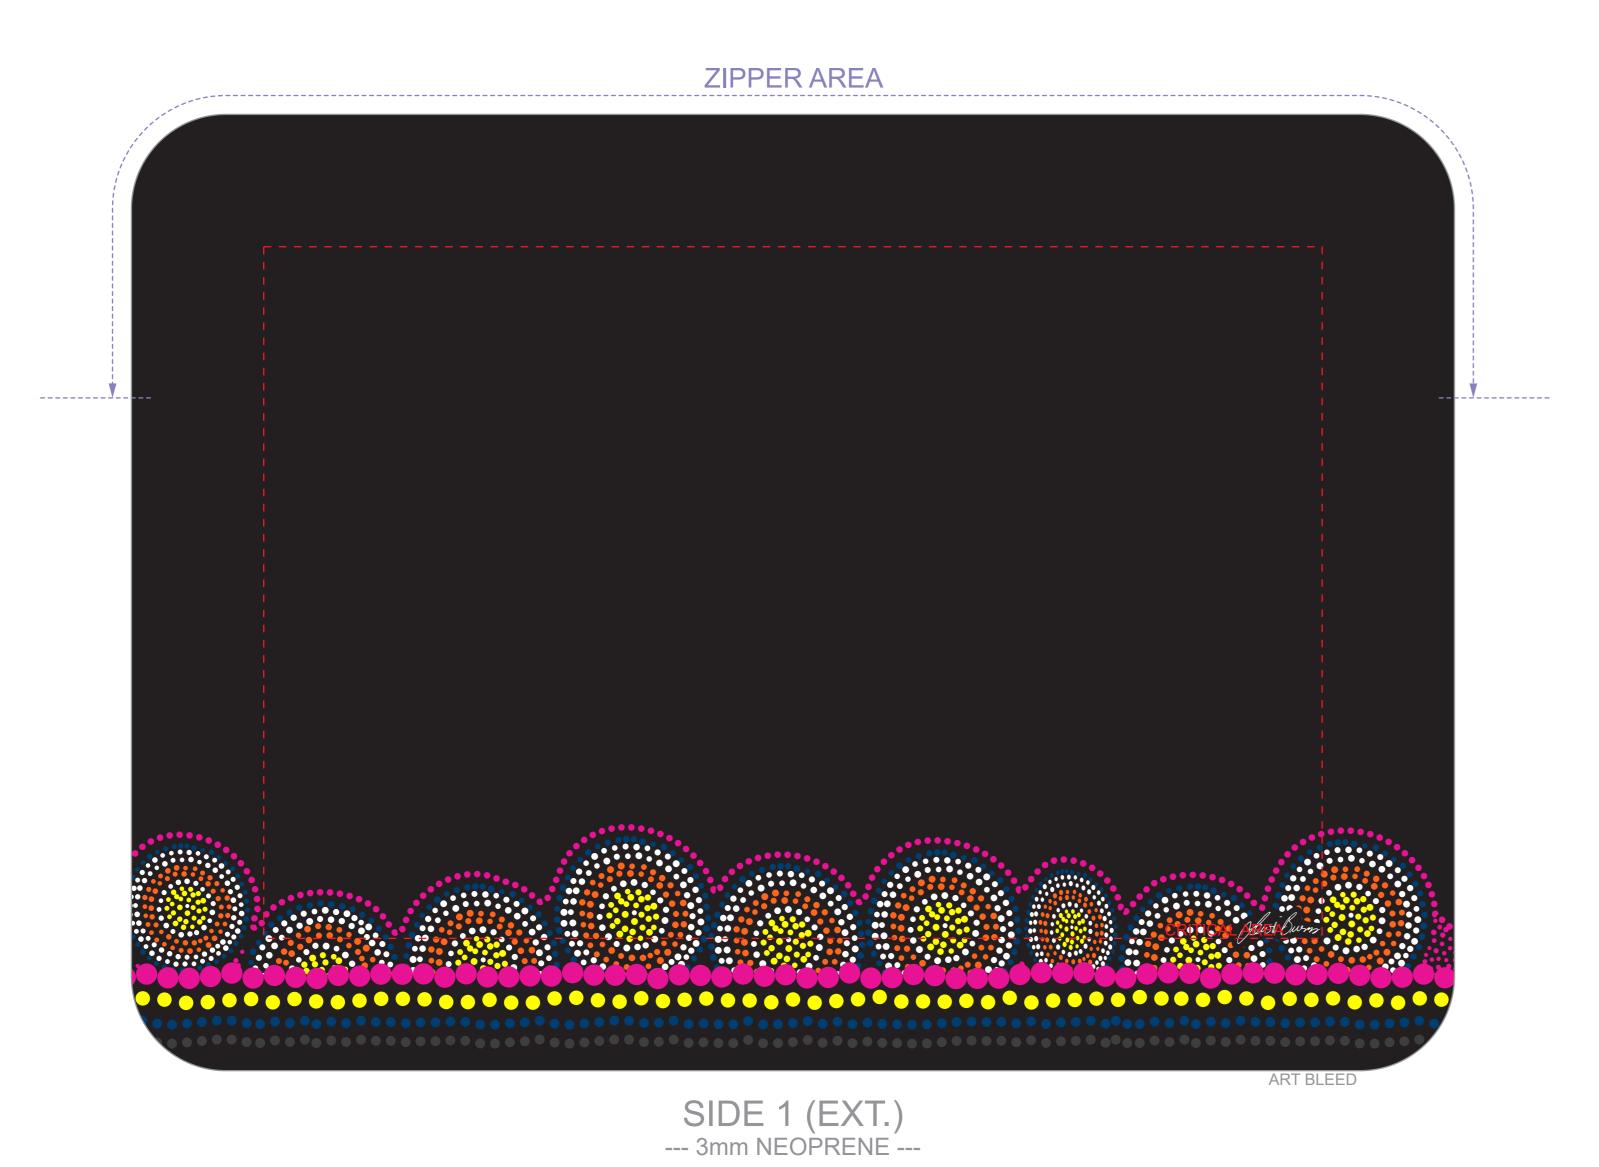

## TEMPLATE SCALE RATIO 1:1 ART COLOURS PMS PMS PMS PMS PMS PMS PMS PMS PMS FULL COLOUR COLOUR MATCH PMS RHODAMINE RED C PMS 165 C TF - BRIGHT YELLOW

PRODUCT COLOURS

NEOPRENE RUBBER: BLACK

NEOPRENE RUBBER: BLACK
POLYESTER (INT.): BLACK
POLYESTER (EXT. SIDE 1): WHITE FOR SUBLIMATION
POLYESTER (EXT. SIDE 2): WHITE FOR SUBLIMATION
POLYESTER (EXT. GUSSET): BLACK
TAPE & STITCH: BLACK
ZIPPER: BLACK