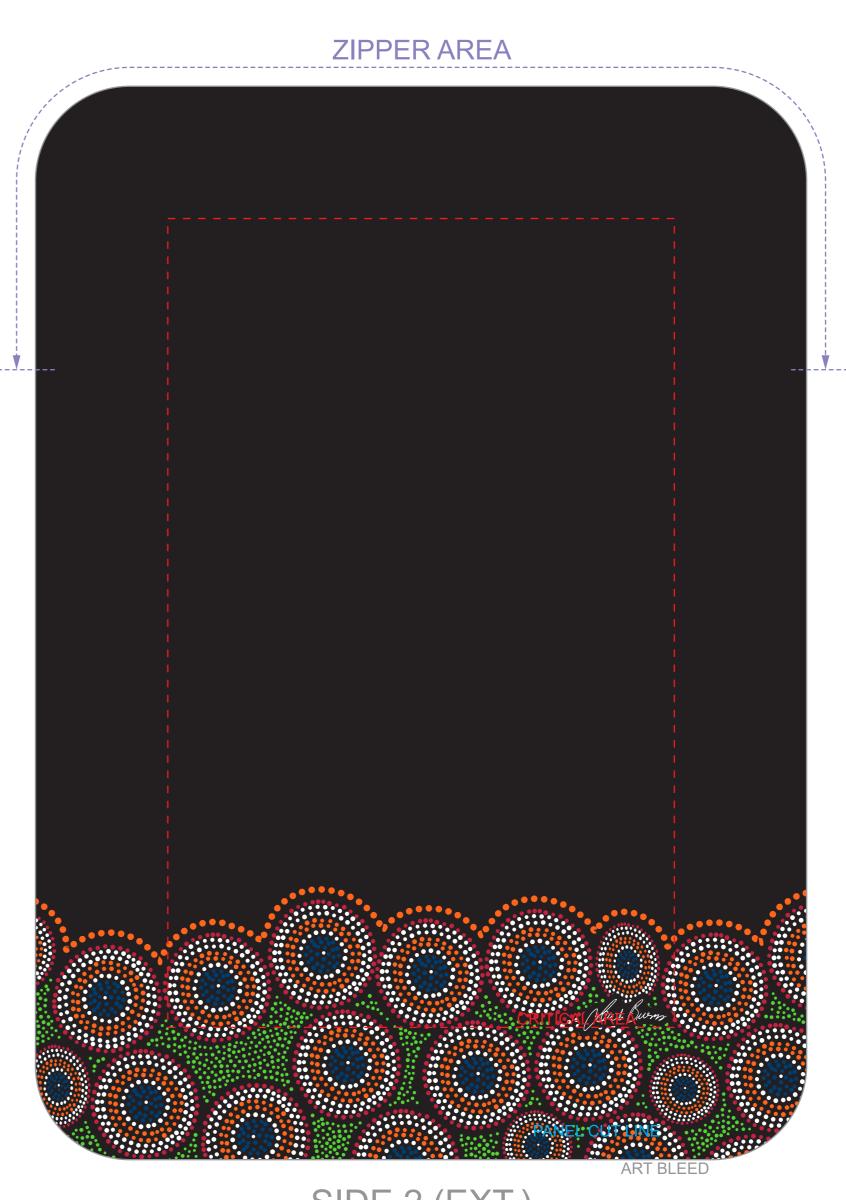

SIDE 1 (EXT.)
--- 3mm NEOPRENE ---

SIDE 2 (EXT.)
--- 3mm NEOPRENE ---

PANEL CUT LINE

GUSSET (EXT.)
--- 2mm NEOPRENE ---

CRITICAL AREA

Keep all important elements of the artwork inside the dotted line!

The "CRITICAL AREA" ensures that all the important elements in your artwork will be printed clearly when the product is produced.

## TEMPLATE SCALE RATIO 1:1 ART COLOURS

| AITI GOLGGITG |           |       |
|---------------|-----------|-------|
| ■ PMS         | ■ PMS     | ■ PMS |
| ■ PMS         | ■ PMS     | ■ PMS |
| ■ PMS         | ■ PMS     | ■ PMS |
|               |           |       |
| FULL COLOUR   |           |       |
| COLOUR MATCH  | PMS 802 C | ■ PMS |

## PRODUCT COLOURS

NEOPRENE RUBBER: BLACK
POLYESTER (INT.): BLACK
POLYESTER (EXT. SIDE 1): WHITE FOR SUBLIMATION
POLYESTER (EXT. SIDE 2): WHITE FOR SUBLIMATION
POLYESTER (EXT. GUSSET): WHITE FOR SUBLIMATION
TAPE & STITCH: BLACK
ZIPPER: BLACK