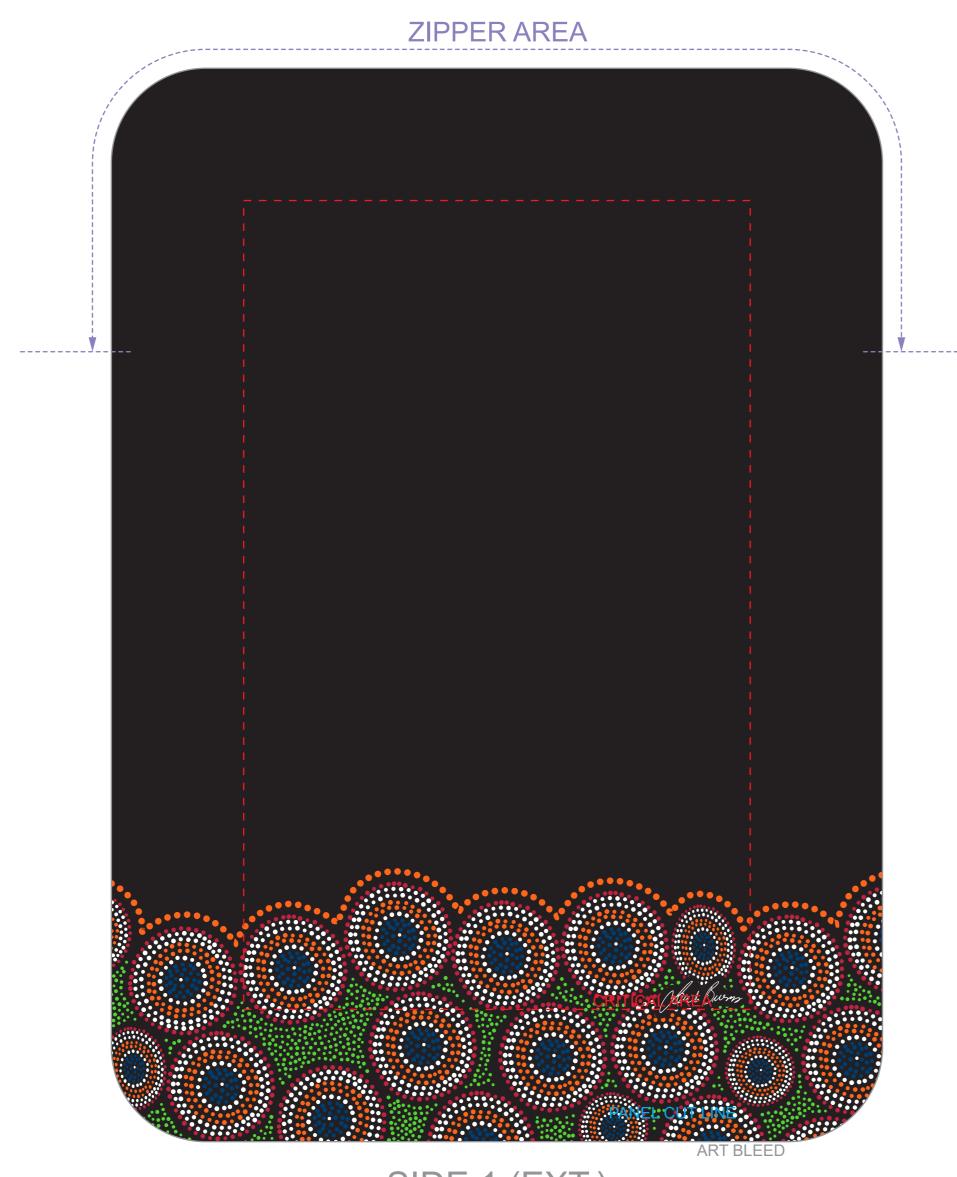

SIDE 1 (EXT.)
--- 3mm NEOPRENE ---

SIDE 2 (EXT.)
--- 3mm NEOPRENE ---

PANEL CUT LINE

GUSSET (EXT.)
--- 2mm NEOPRENE ---

CRITICAL AREA

Keep all important elements of the artwork inside the dotted line!

The "CRITICAL AREA" ensures that all the important elements in your artwork will be printed clearly when the product is produced.

## TEMPLATE SCALE RATIO 1:1 ART COLOURS

| AITI GOLGGITG |           |       |
|---------------|-----------|-------|
| ■ PMS         | ■ PMS     | ■ PMS |
| ■ PMS         | ■ PMS     | ■ PMS |
| ■ PMS         | ■ PMS     | ■ PMS |
|               |           |       |
| FULL COLOUR   |           |       |
| COLOUR MATCH  | PMS 802 C | ■ PMS |

## PRODUCT COLOURS

NEOPRENE RUBBER: BLACK
POLYESTER (INT.): BLACK
POLYESTER (EXT. SIDE 1): WHITE FOR SUBLIMATION
POLYESTER (EXT. SIDE 2): WHITE FOR SUBLIMATION
POLYESTER (EXT. GUSSET): WHITE FOR SUBLIMATION
TAPE & STITCH: BLACK
ZIPPER: BLACK