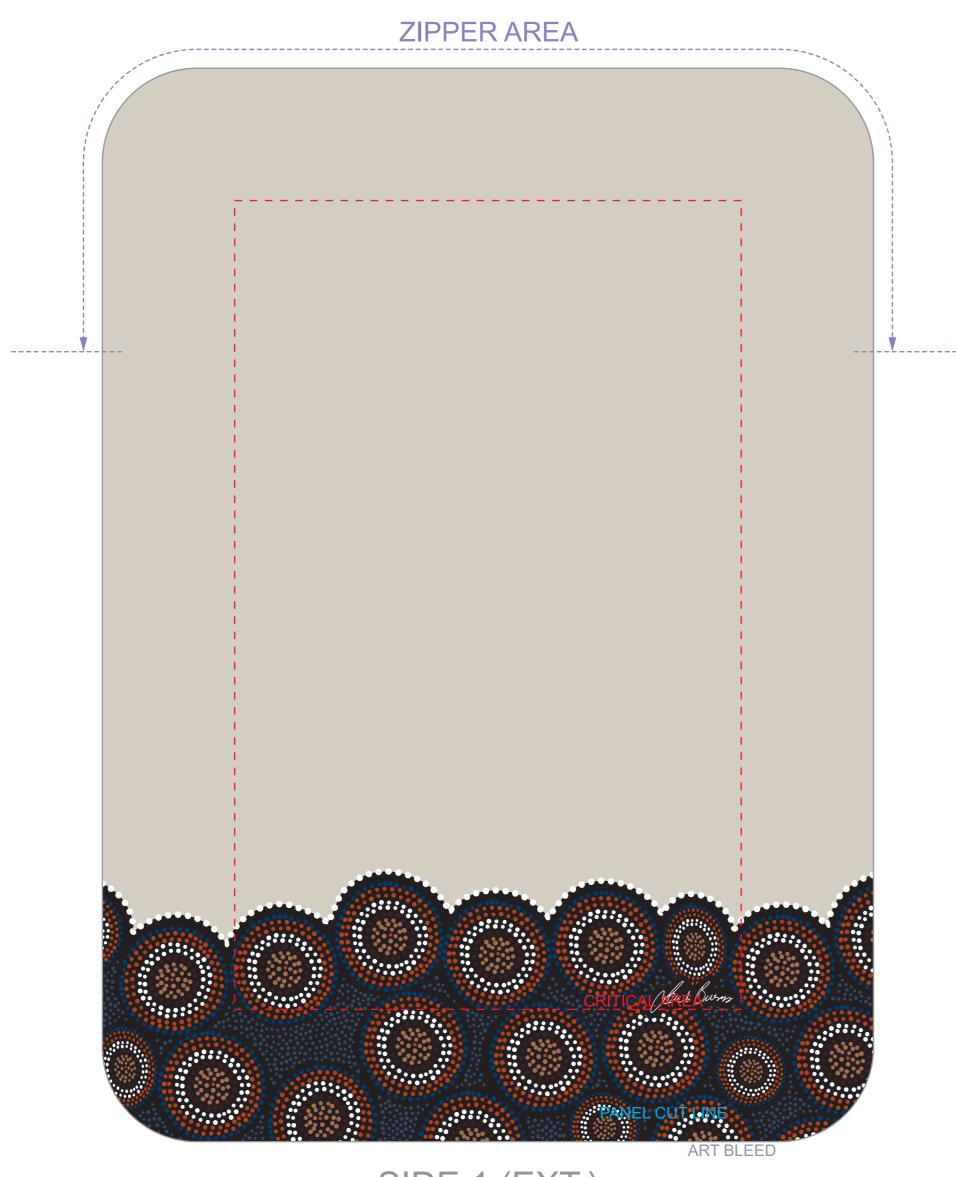

SIDE 1 (EXT.)
--- 3mm NEOPRENE ---

SIDE 2 (EXT.)
--- 3mm NEOPRENE ---

PANEL CUT LINE

## CRITICAL AREA Keep all important elements of the artwork inside the dotted line! The "CRITICAL AREA" ensures that all the important elements in your artwork will be printed clearly when the product is produced.

## TEMPLATE SCALE RATIO 1:1

| ART COLOURS  |                   |             |  |
|--------------|-------------------|-------------|--|
| ■ PMS        | ■ PMS             | ■ PMS       |  |
| ■ PMS        | ■ PMS             | ■ PMS       |  |
| ■ PMS        | ■ PMS             | ■ PMS       |  |
|              |                   |             |  |
| FULL COLOUR  |                   |             |  |
| COLOUR MATCH | ■>>> ■ PMS 4975 C | ■ PMS 541 C |  |

## PRODUCT COLOURS

NEOPRENE RUBBER: BLACK
POLYESTER (INT.): BLACK
POLYESTER (EXT. SIDE 1): WHITE FOR SUBLIMATION
POLYESTER (EXT. SIDE 2): WHITE FOR SUBLIMATION
POLYESTER (EXT. GUSSET): WHITE FOR SUBLIMATION
TAPE & STITCH: BLACK
ZIPPER: BLACK