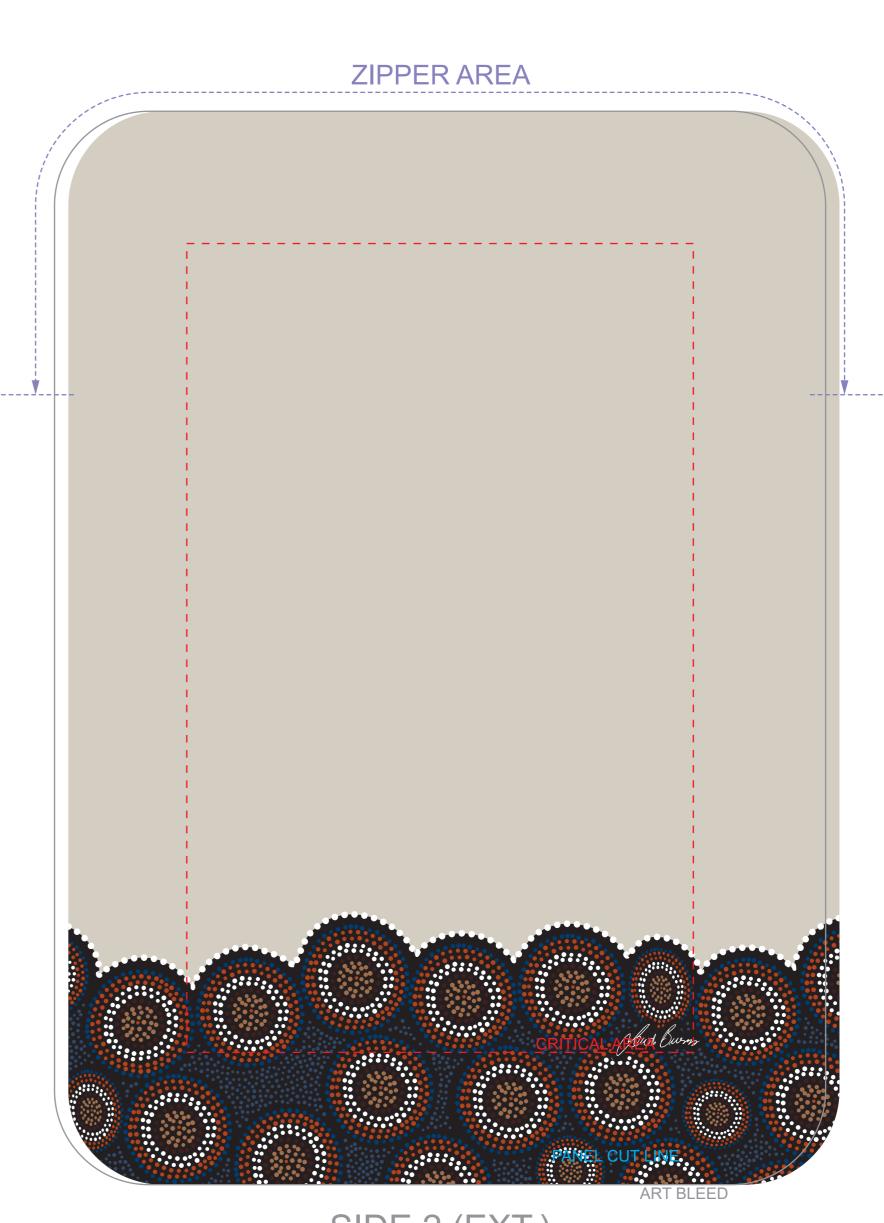

SIDE 1 (EXT.)
--- 3mm NEOPRENE ---

SIDE 2 (EXT.)
--- 3mm NEOPRENE ---

PANEL CUT LINE

## CRITICAL AREA Keep all important elements of the artwork inside the dotted line! The "CRITICAL AREA" ensures that all the important elements in your artwork will be printed clearly when the product is produced.

## TEMPLATE SCALE RATIO 1:1

| ART COLOURS  |                   |             |  |
|--------------|-------------------|-------------|--|
| ■ PMS        | ■ PMS             | ■ PMS       |  |
| ■ PMS        | ■ PMS             | ■ PMS       |  |
| ■ PMS        | ■ PMS             | ■ PMS       |  |
|              |                   |             |  |
| FULL COLOUR  |                   |             |  |
| COLOUR MATCH | ■>>> ■ PMS 4975 C | ■ PMS 541 C |  |

## PRODUCT COLOURS

NEOPRENE RUBBER: BLACK
POLYESTER (INT.): BLACK
POLYESTER (EXT. SIDE 1): WHITE FOR SUBLIMATION
POLYESTER (EXT. SIDE 2): WHITE FOR SUBLIMATION
POLYESTER (EXT. GUSSET): WHITE FOR SUBLIMATION
TAPE & STITCH: BLACK
ZIPPER: BLACK