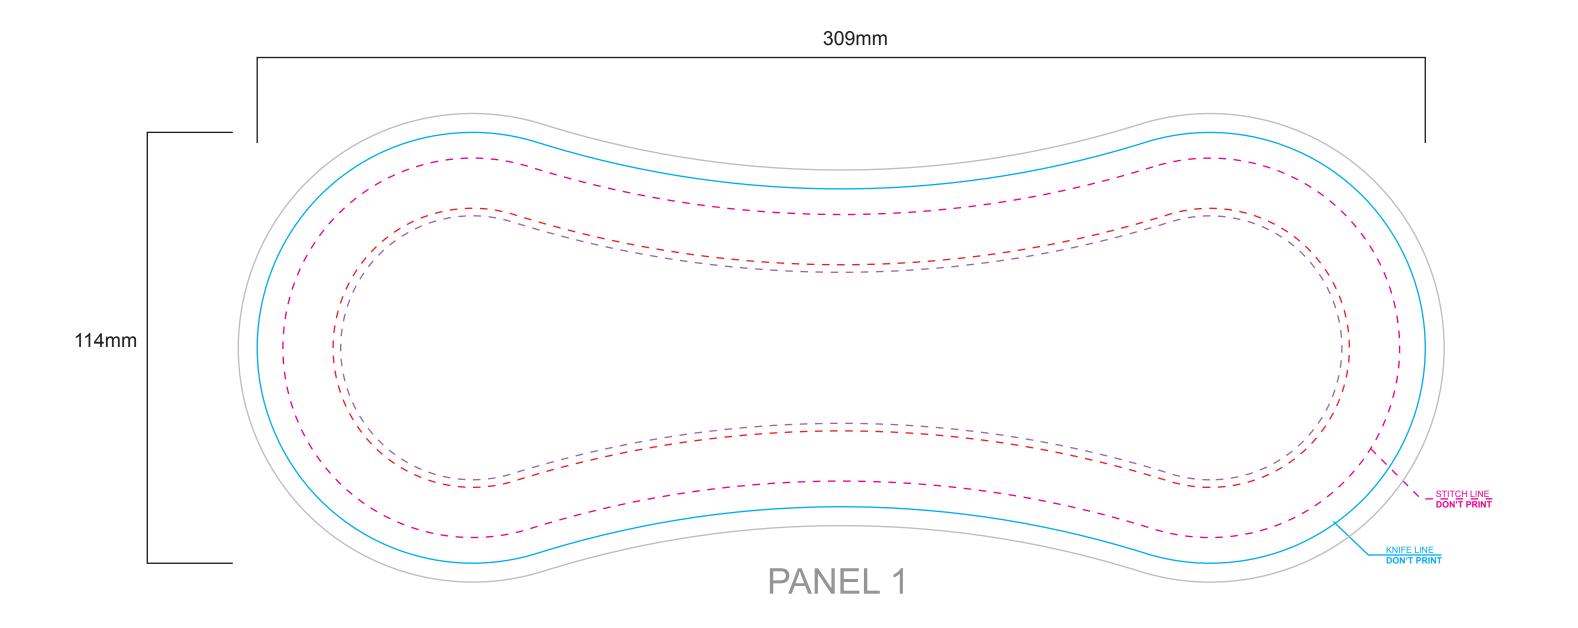

| I Critical Area for<br>Screen Print art | CRITICAL AREAS<br>Keep all important elements of the artwork<br>inside the dotted line!                                                   |
|-----------------------------------------|-------------------------------------------------------------------------------------------------------------------------------------------|
| Critical area for<br>Sublimation art    | The <b>"CRITICAL AREA</b> " ensures that all the important elements in your artwork will be printed clearly when the product is produced. |

## **TEMPLATE SCALE RATIO 1:1**

| ART COLOURS |     |     |
|-------------|-----|-----|
| PMS         | PMS | PMS |
| PMS         | PMS | PMS |
| PMS         | PMS | PMS |

| S FULL COLOUR        |     |
|----------------------|-----|
| COLOUR MATCH >>> PMS | PMS |
| PMS                  | PMS |
| PMS                  | PMS |

## PRODUCT COLOURS

NEOPRENE RUBBER: BLACK POLYESTER (INT.): BLACK POLYESTER (EXT. PANEL 1): ----POLYESTER (EXT. PANEL 2): ----