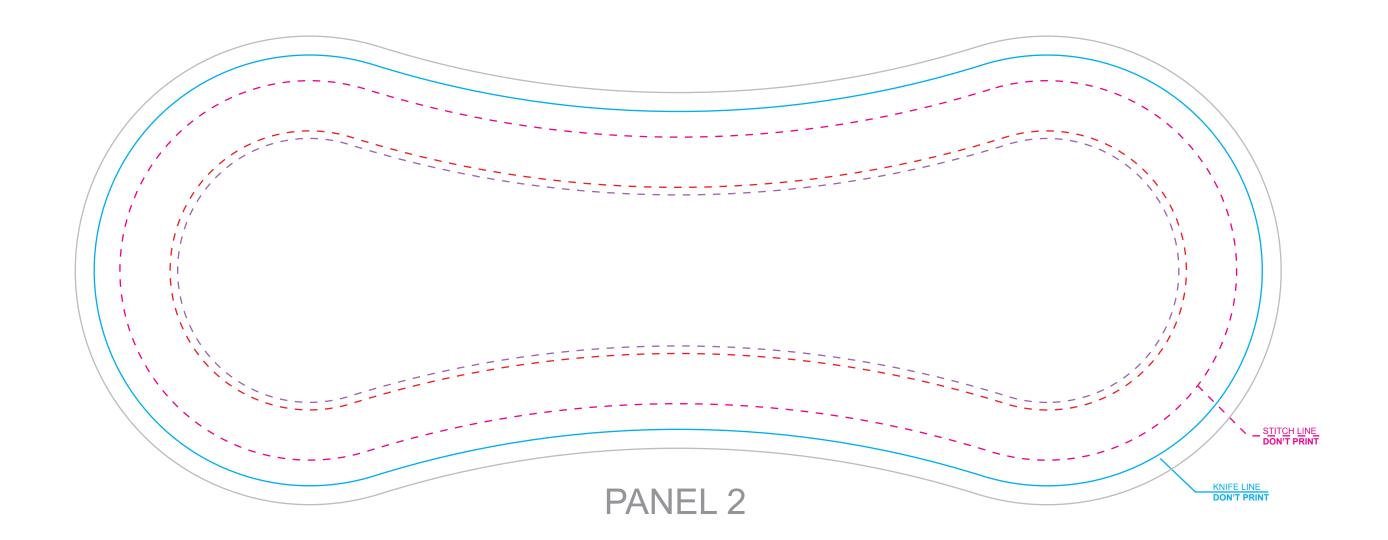

| I Critical Area for<br>Screen Print art | CRITICAL AREAS<br>Keep all important elements of the artwork<br>inside the dotted line!                                                   |
|-----------------------------------------|-------------------------------------------------------------------------------------------------------------------------------------------|
| Critical area for<br>Sublimation art    | The <b>"CRITICAL AREA</b> " ensures that all the important elements in your artwork will be printed clearly when the product is produced. |

## **TEMPLATE SCALE RATIO 1:1**

| ART COLOURS |     |     |
|-------------|-----|-----|
| PMS         | PMS | PMS |
| PMS         | PMS | PMS |
| PMS         | PMS | PMS |

| S FULL COLOUR        |     |
|----------------------|-----|
| COLOUR MATCH >>> PMS | PMS |
| PMS                  | PMS |
| PMS                  | PMS |

## PRODUCT COLOURS

NEOPRENE RUBBER: BLACK POLYESTER (INT.): BLACK POLYESTER (EXT. PANEL 1): ----POLYESTER (EXT. PANEL 2): ----