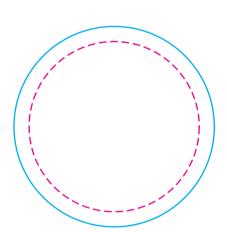

## CRITICAL AREAS

Keep all important elements of the artwork inside the dotted line!
The "CRITICAL AREA" ensures that all the

The "CRITICAL AREA" ensures that all the important elements in your artwork will be printed clearly when the product is produced.