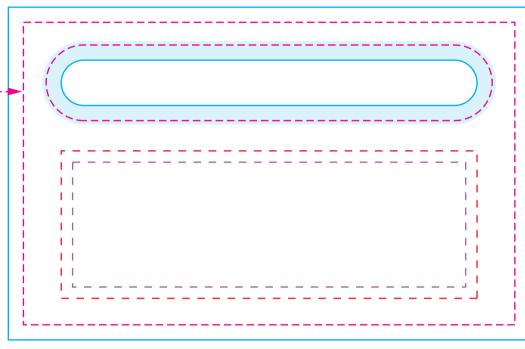

## CRITICAL AREAS

Keep all important elements of the artwork inside the dotted line!
The "CRITICAL AREA" ensures that all the

The "CRITICAL AREA" ensures that all the important elements in your artwork will be printed clearly when the product is produced.