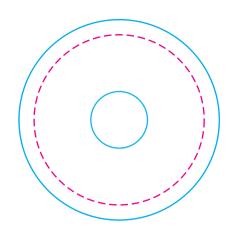

## CRITICAL AREAS

Keep all important elements of the artwork inside the dotted line!
The "CRITICAL AREA" ensures that all the

The "CRITICAL AREA" ensures that all the important elements in your artwork will be printed clearly when the product is produced.