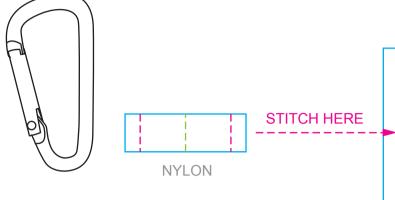

## PRODUCT COLOURS

NEOPRENE RUBBER: BLACK POLYESTER (INT.): BLACK POLYESTER (EXT.): ----TAPE & STITCH: BLACK NYLON: ----ZIPPER: ----

CARABINER: SILVER EYELET: SILVER