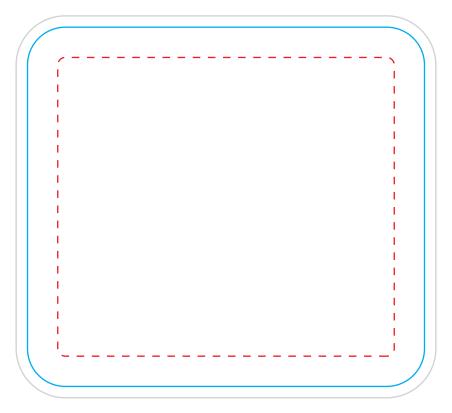

#### ☐ CRITICAL AREA

Keep all important elements of the artwork inside the dotted line!

The "CRITICAL AREA" ensures that all the important elements in your artwork will be printed clearly when the product is produced.

RECTANGULAR SHAPE