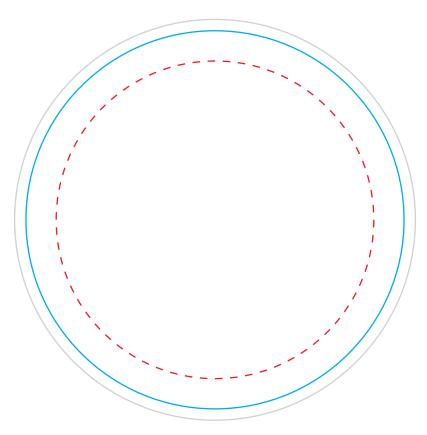

#### **CRITICAL AREA**

Keep all important elements of the artwork inside the dotted line!

The "CRITICAL AREA" ensures that all the important elements in your artwork will be printed clearly when the product is produced.

ROUND SHAPE