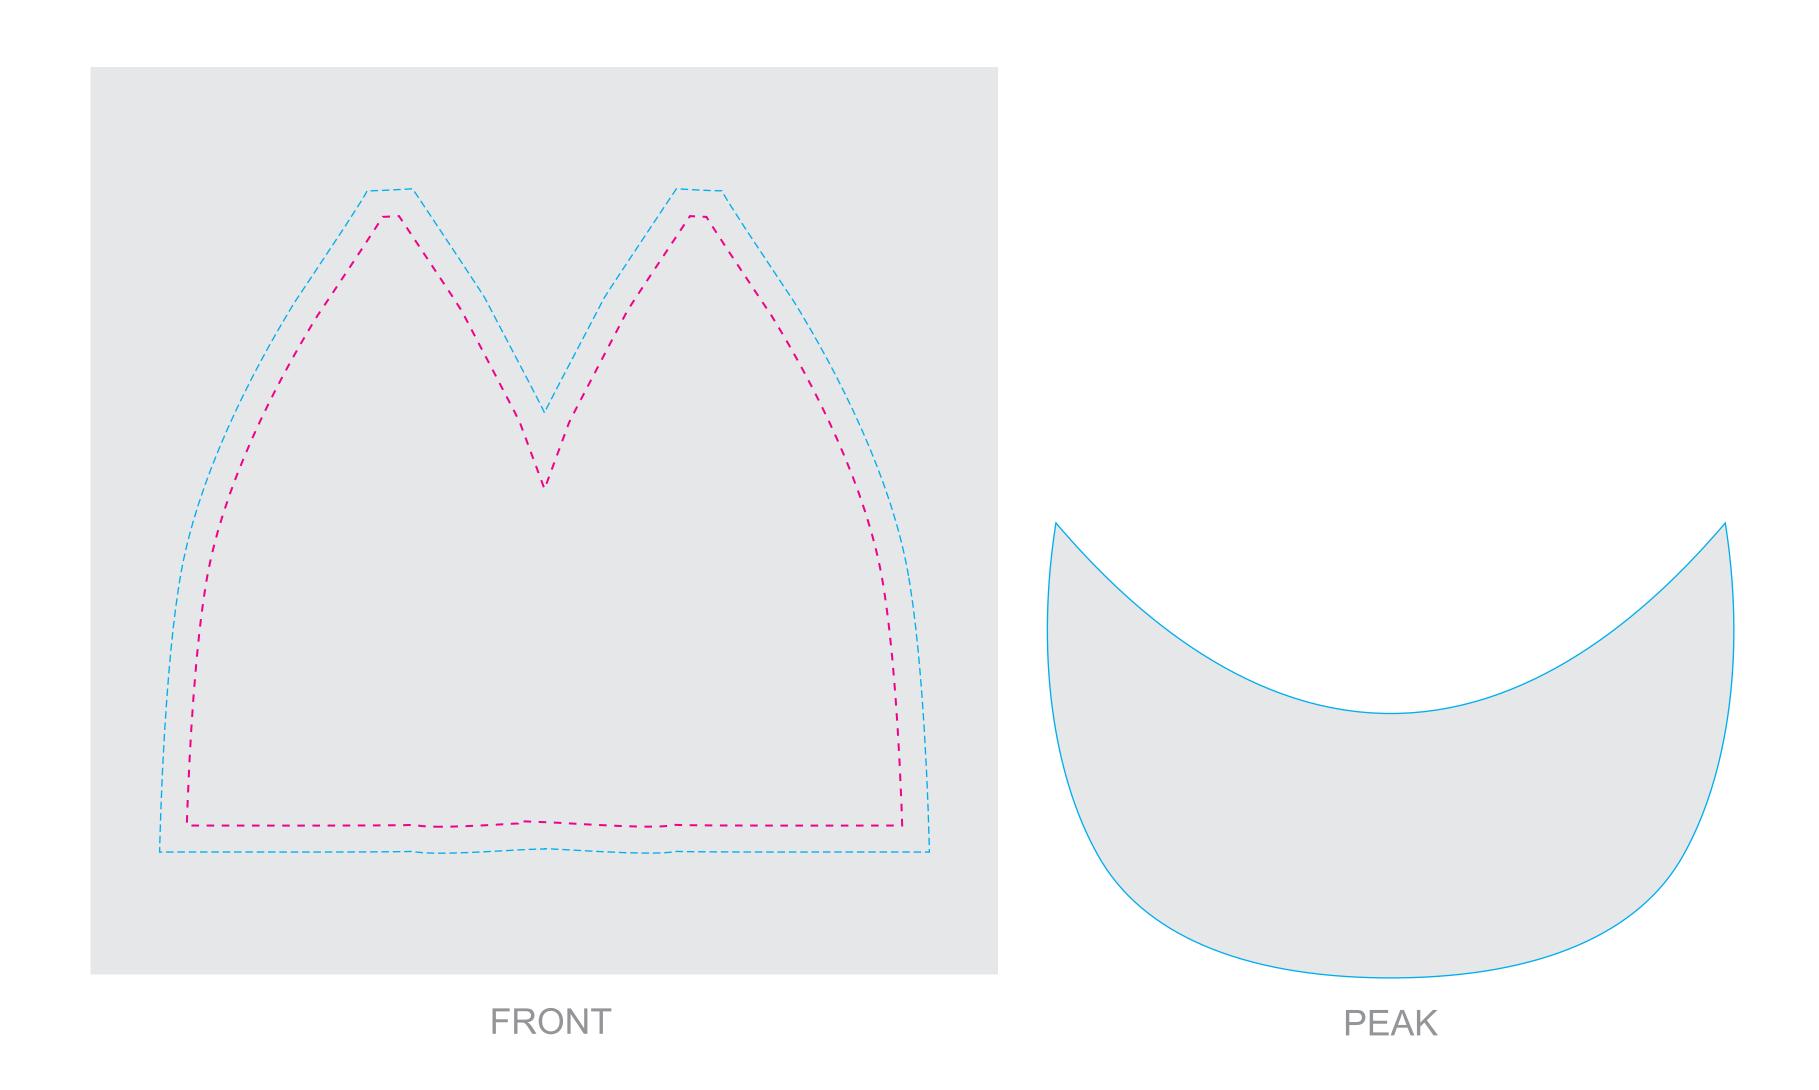

## FOAM TRUCKIES CAP

POCKET INSIDE FRONT (STRETCHY POLYESTER)

| TEMPLATE SCALE RATIO 1:1                                              |       |       |  |
|-----------------------------------------------------------------------|-------|-------|--|
| ART COLOURS                                                           |       |       |  |
| ■ PMS                                                                 | ■ PMS | ■ PMS |  |
| ■ PMS                                                                 | ■ PMS | ■ PMS |  |
| ■ PMS                                                                 | ■ PMS | ■ PMS |  |
| PRODUCT COLOURS                                                       |       |       |  |
| CAP: POLYESTER: MESH: CLOSURE: UNDER PEAK: SWEATBAND: TAPING: POCKET: |       |       |  |