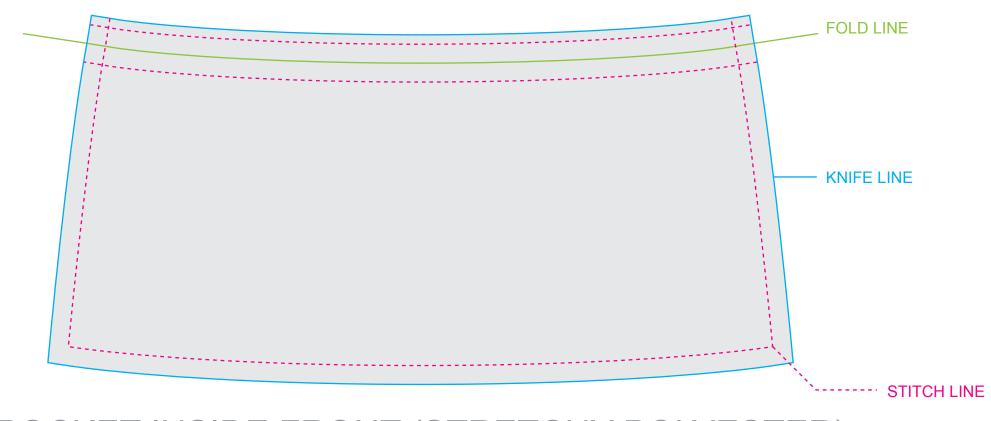

## FOAM TRUCKIES CAP

POCKET INSIDE FRONT (STRETCHY POLYESTER)

| TEMPLATE SCALE RATIO 1:1                                              |       |       |  |
|-----------------------------------------------------------------------|-------|-------|--|
| ART COLOURS                                                           |       |       |  |
| ■ PMS                                                                 | ■ PMS | ■ PMS |  |
| ■ PMS                                                                 | ■ PMS | ■ PMS |  |
| ■ PMS                                                                 | ■ PMS | ■ PMS |  |
| PRODUCT COLOURS                                                       |       |       |  |
| CAP: POLYESTER: MESH: CLOSURE: UNDER PEAK: SWEATBAND: TAPING: POCKET: |       |       |  |