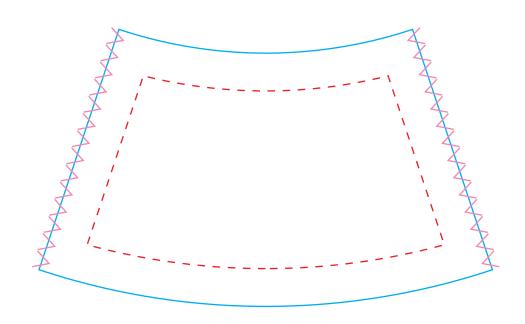

Keep all important elements of the artwork inside the dotted line!

The "CRITICAL AREA" ensures that all the important elements in your artwork will be printed clearly when the product is produced.

### EXTERIOR (SUBLIMATED ARTWORK)

# TEMPLATE SCALE RATIO 1:1 ART COLOURS EXTERIOR: SUBLIMATION FULL COLOUR

| FULL COLOUR  |       |       |
|--------------|-------|-------|
| COLOUR MATCH | ■ PMS | ■ PMS |
|              | ■ PMS | ■ PMS |
|              | ■ PMS | ■ PMS |
|              |       |       |