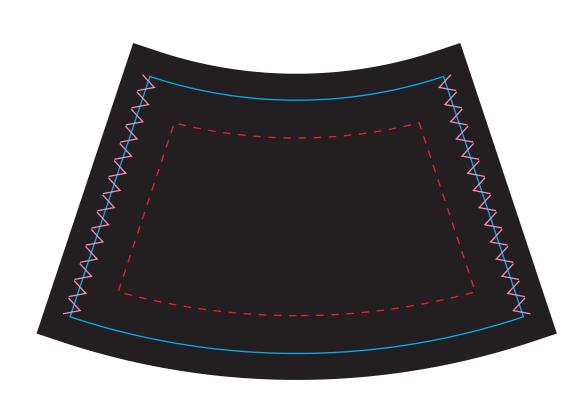

Keep all important elements of the artwork inside the dotted line!

The "CRITICAL AREA" ensures that all the important elements in your artwork will be printed clearly when the product is produced.

### INTERIOR (SCREEN PRINTED ARTWORK)

## INTERIOR: SCREEN PRINT ■ PMS ■ PMS

#### PRODUCT COLOURS

NEOPRENE RUBBER: BLACK POLYESTER (INT): BLACK POLYESTER (EXT.): WHITE ZIG ZAG STITCH SEAM: BLACK