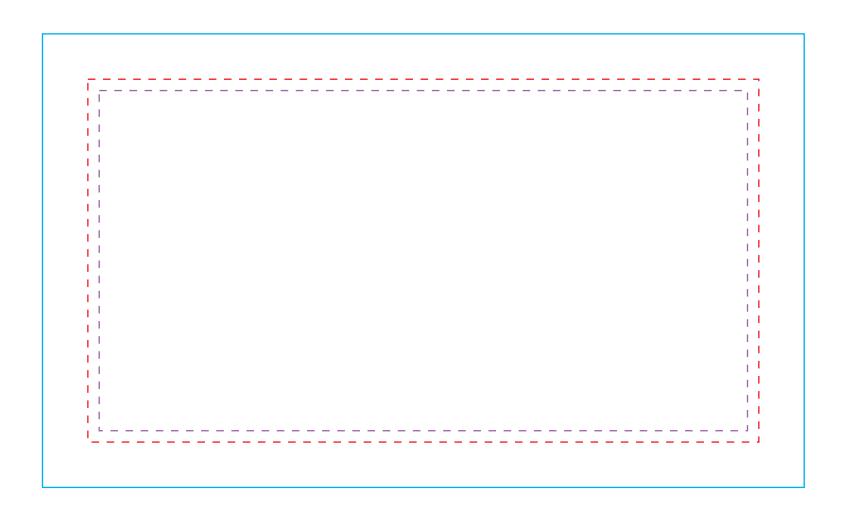

## **CRITICAL AREAS**

Keep all important elements of the artwork inside the dotted line!

The "CRITICAL AREA" ensures that all the important elements in your artwork will be printed clearly when the product is produced.

## COOLER

(1.5mm NEOPRENE WITH POLYESTER ON BOTH SIDES)

**BASE** 

(1.5mm NEOPRENE WITH POLYESTER ON BOTH SIDES)

| TEMPLATE SCALE RATIO 1:1 |            |       |
|--------------------------|------------|-------|
| ART COLOURS              |            |       |
| ■ PMS                    | ■ PMS      | ■ PMS |
| ■ PMS                    | ■ PMS      | ■ PMS |
| ■ PMS                    | ■ PMS      | ■ PMS |
|                          |            |       |
| FULL COLOUR              |            |       |
| COLOUR MATCH             | ■>>> ■ PMS | ■ PMS |
|                          | ■ PMS      | ■ PMS |
|                          | ■ PMS      | ■ PMS |