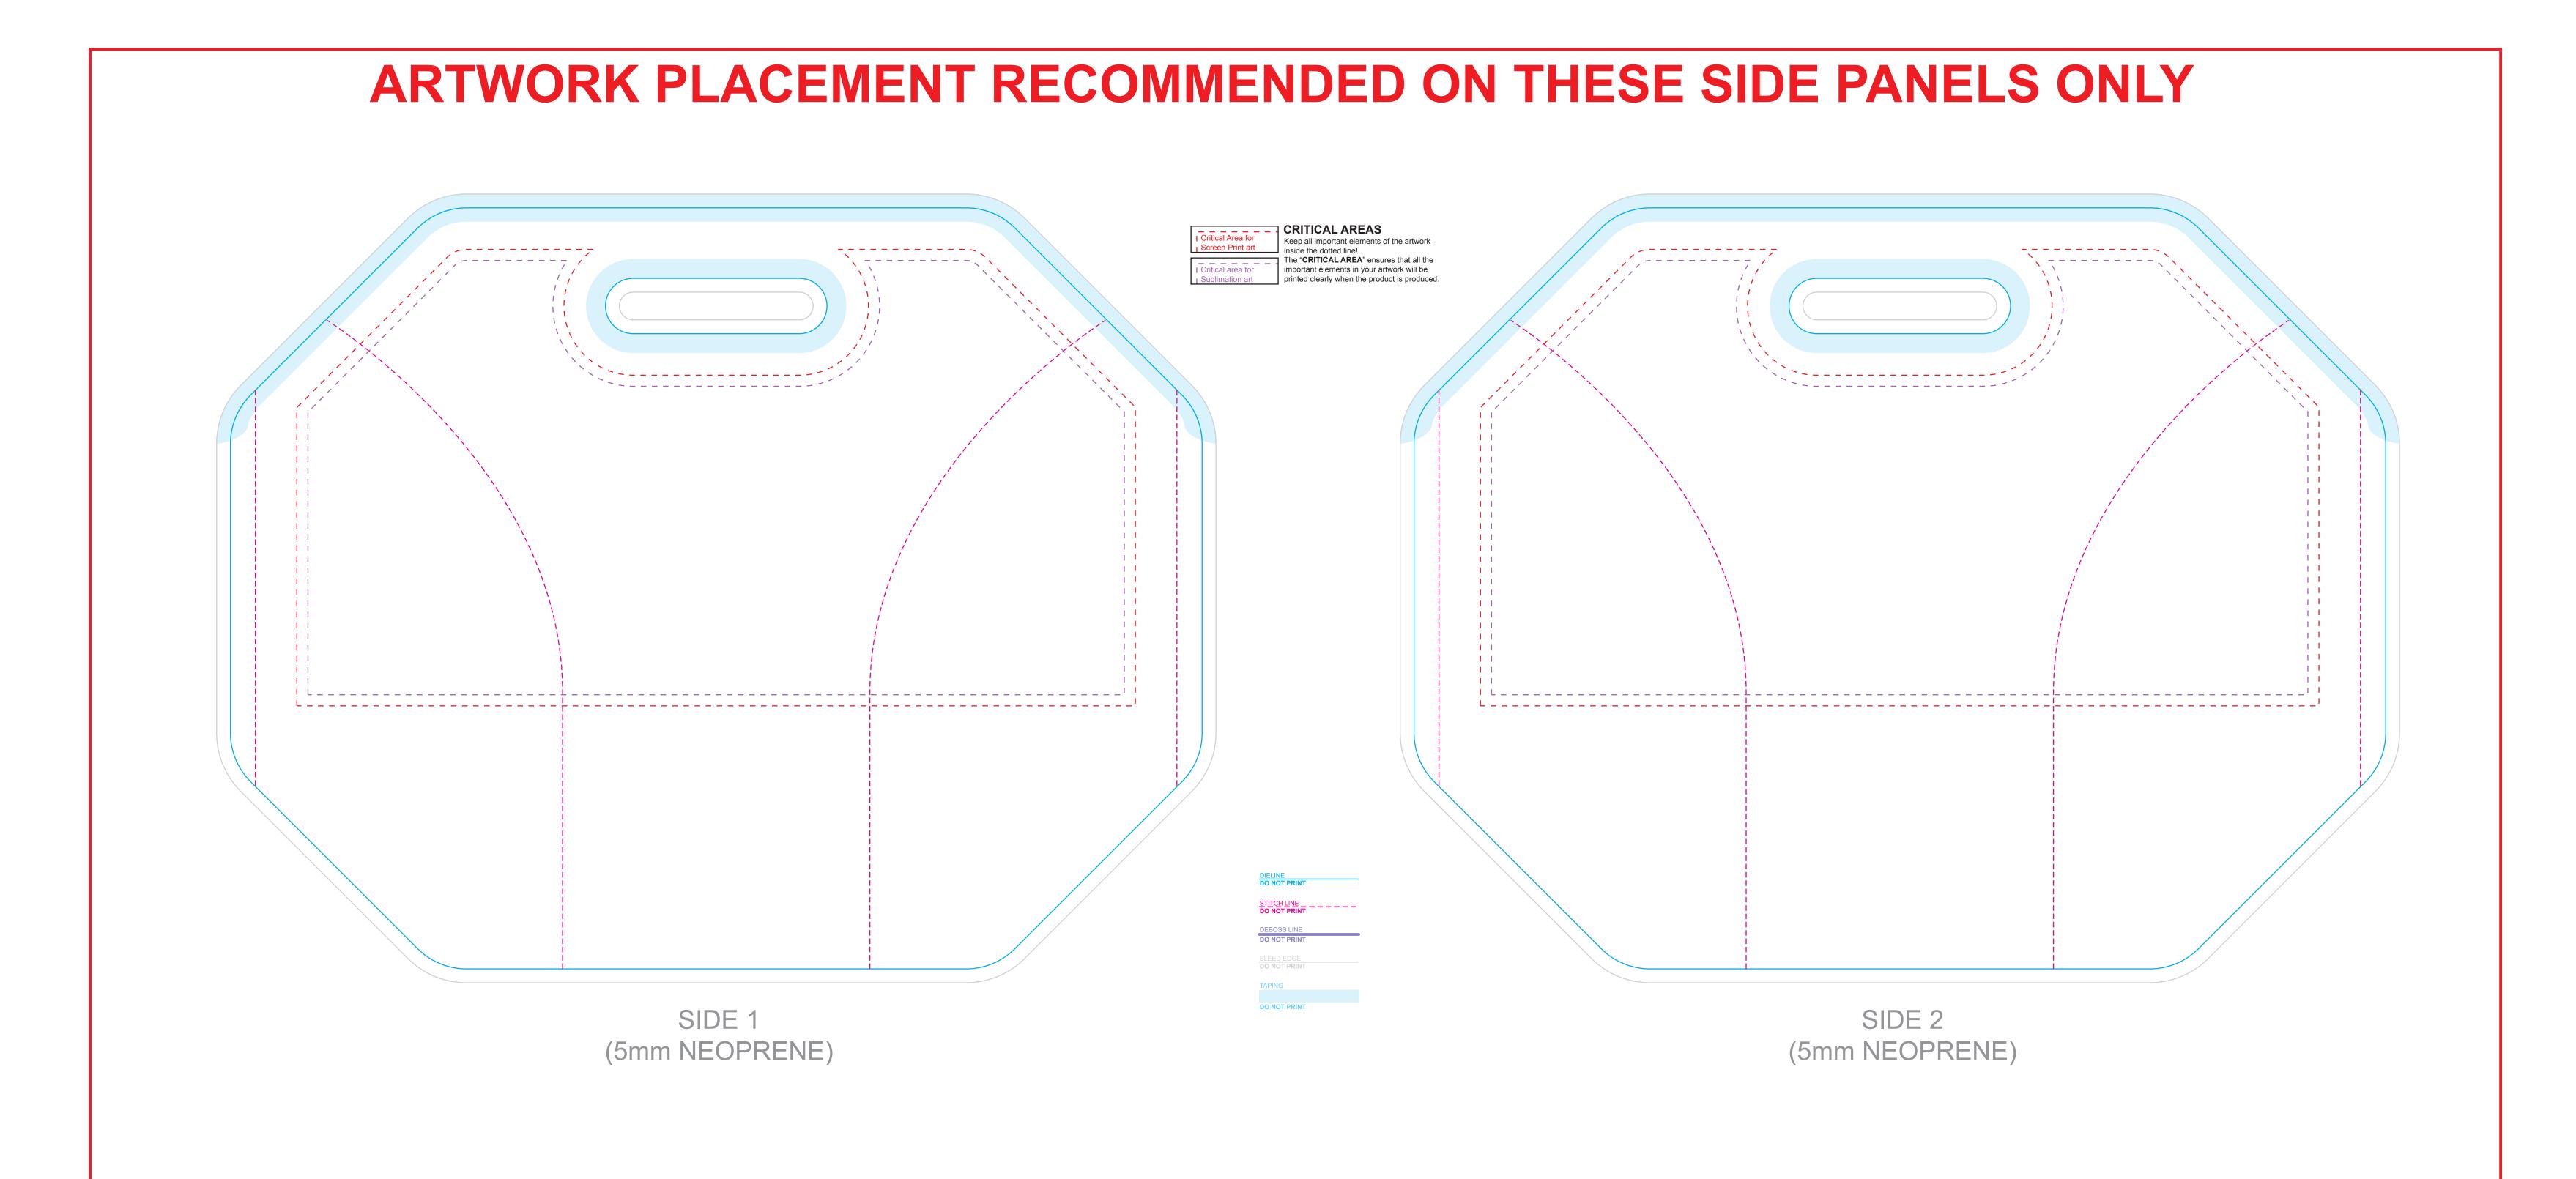

| TEMPLATE SCALE RATIO 1:1 |     |     |  |  |  |  |
|--------------------------|-----|-----|--|--|--|--|
| ART COLOURS              |     |     |  |  |  |  |
| PMS                      | PMS | PMS |  |  |  |  |
| PMS                      | PMS | PMS |  |  |  |  |
| PMS                      | PMS | PMS |  |  |  |  |
|                          |     |     |  |  |  |  |

## 🗧 FULL COLOUR

| COLOUR MATCH >>> PMS | PMS |
|----------------------|-----|
| PMS                  | PMS |
| PMS                  | PMS |

## PRODUCT COLOURS

| NEOPRENE RUBBER: BLACK  |  |  |  |  |  |  |
|-------------------------|--|--|--|--|--|--|
| TAPE & STITCH:          |  |  |  |  |  |  |
| ZIPPER:                 |  |  |  |  |  |  |
| TOP:                    |  |  |  |  |  |  |
| POLYESTER (INT.): BLACK |  |  |  |  |  |  |
| POLYESTER (EXT.):       |  |  |  |  |  |  |
| SIDES & BASE:           |  |  |  |  |  |  |
| POLYESTER (INT.): BLACK |  |  |  |  |  |  |
| POLYESTER (EXT.):       |  |  |  |  |  |  |
| POCKETS:                |  |  |  |  |  |  |
| POLYESTER (INT.): BLACK |  |  |  |  |  |  |
| POLYESTER (EXT.):       |  |  |  |  |  |  |
|                         |  |  |  |  |  |  |