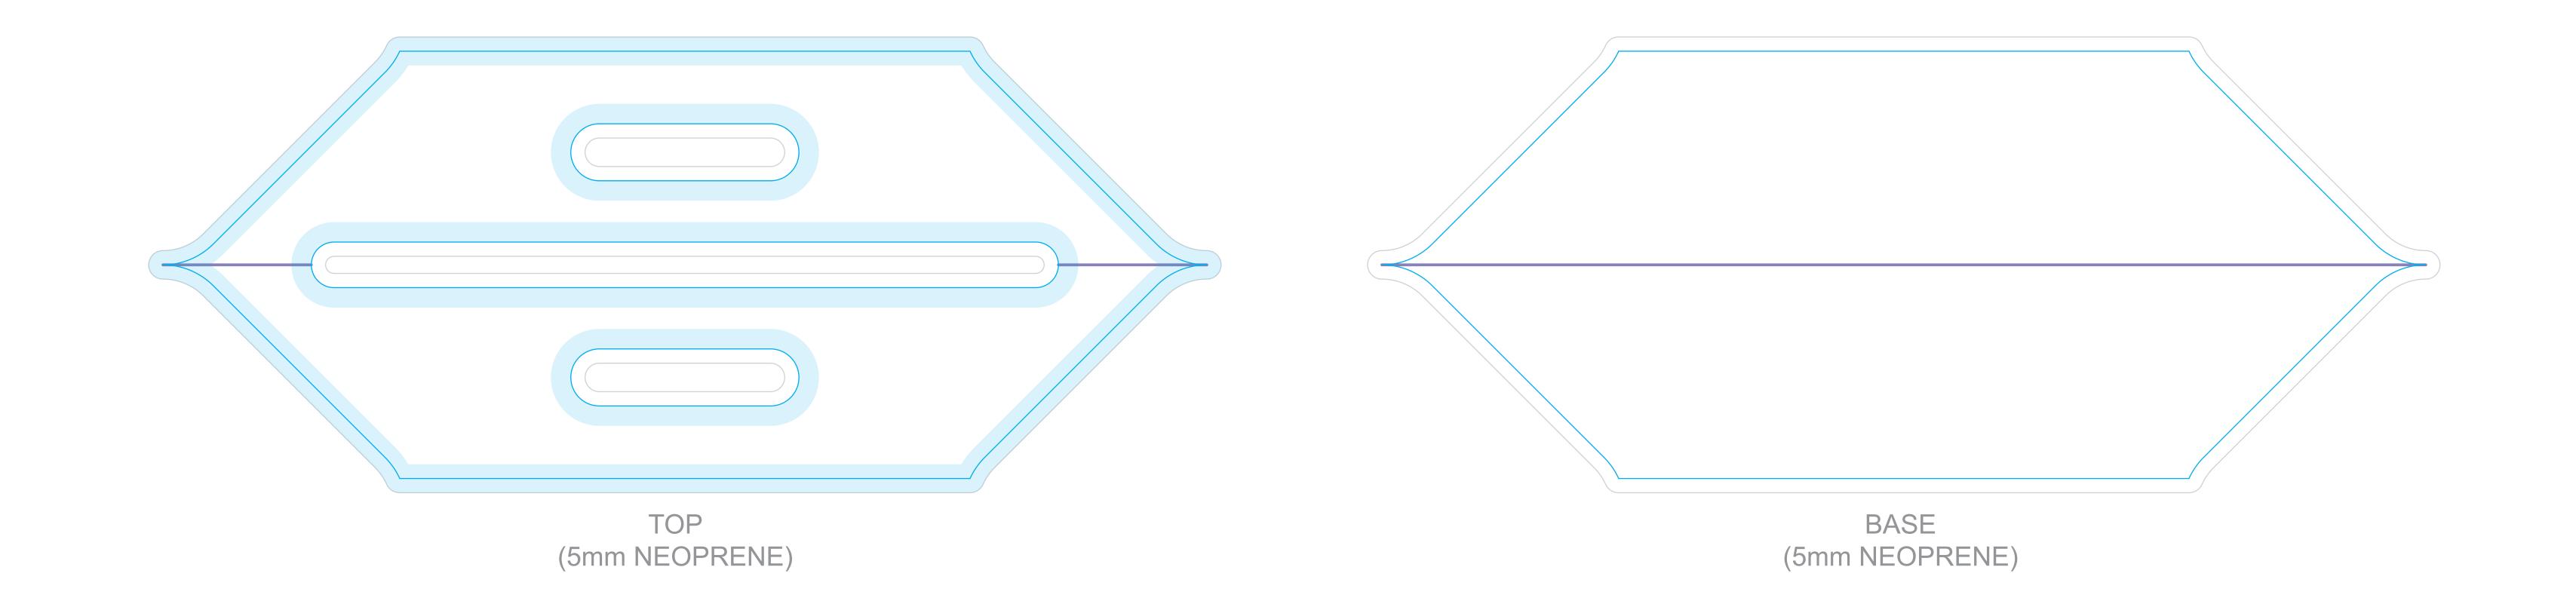

## PRODUCT COLOURS

| NEOPRENE RUBBER: BLACK  |  |  |  |  |  |  |
|-------------------------|--|--|--|--|--|--|
| TAPE & STITCH:          |  |  |  |  |  |  |
| ZIPPER:                 |  |  |  |  |  |  |
| TOP:                    |  |  |  |  |  |  |
| POLYESTER (INT.): BLACK |  |  |  |  |  |  |
| POLYESTER (EXT.):       |  |  |  |  |  |  |
| SIDES & BASE:           |  |  |  |  |  |  |
| POLYESTER (INT.): BLACK |  |  |  |  |  |  |
| POLYESTER (EXT.):       |  |  |  |  |  |  |
| POCKETS:                |  |  |  |  |  |  |
| POLYESTER (INT.): BLACK |  |  |  |  |  |  |
| POLYESTER (EXT.):       |  |  |  |  |  |  |
|                         |  |  |  |  |  |  |