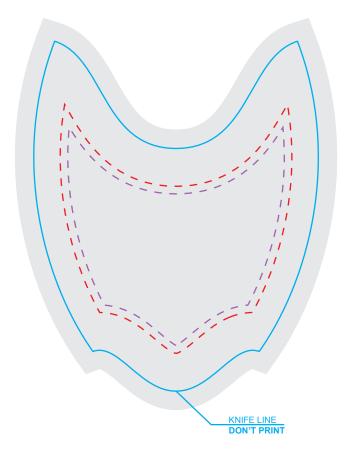

| I Critical Area for<br>Screen Print art | CRITICAL AREAS<br>Keep all important elements of the artwork<br>inside the dotted line!                                                    |
|-----------------------------------------|--------------------------------------------------------------------------------------------------------------------------------------------|
| I Critical area for<br>Sublimation art  | The " <b>CRITICAL AREA</b> " ensures that all the important elements in your artwork will be printed clearly when the product is produced. |