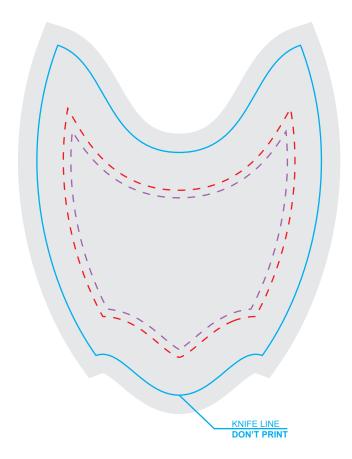

| I Critical Area for<br>Screen Print art | CRITICAL AREAS<br>Keep all important elements of the artwork<br>inside the dotted line!                                                    |
|-----------------------------------------|--------------------------------------------------------------------------------------------------------------------------------------------|
| I Critical area for<br>Sublimation art  | The " <b>CRITICAL AREA</b> " ensures that all the important elements in your artwork will be printed clearly when the product is produced. |