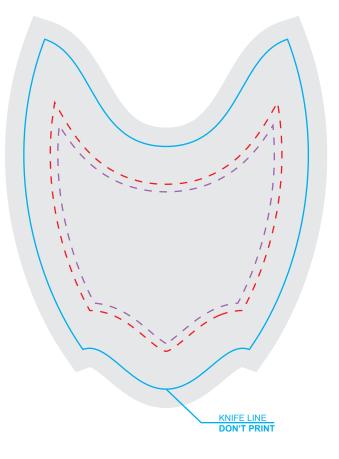

| I Critical Area for<br>Screen Print art | CRITICAL AREAS<br>Keep all important elements of the artwork<br>inside the dotted line!                                                    |
|-----------------------------------------|--------------------------------------------------------------------------------------------------------------------------------------------|
| I Critical area for<br>Sublimation art  | The " <b>CRITICAL AREA</b> " ensures that all the important elements in your artwork will be printed clearly when the product is produced. |