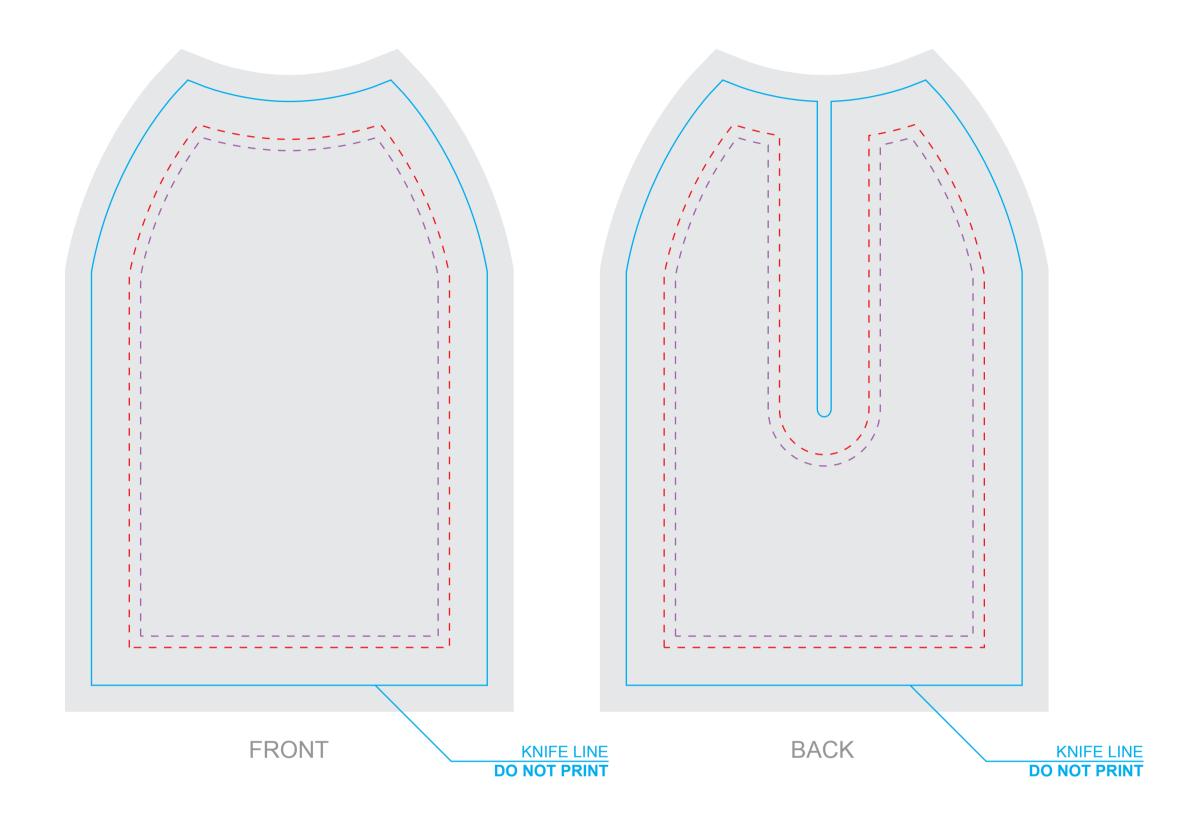

## Critical Area for Screen Print art

## **CRITICAL AREAS**

Keep all important elements of the artwork

Critical area for Sublimation art

inside the dotted line!

The "CRITICAL AREA" ensures that all the important elements in your artwork will be printed clearly when the product is produced.