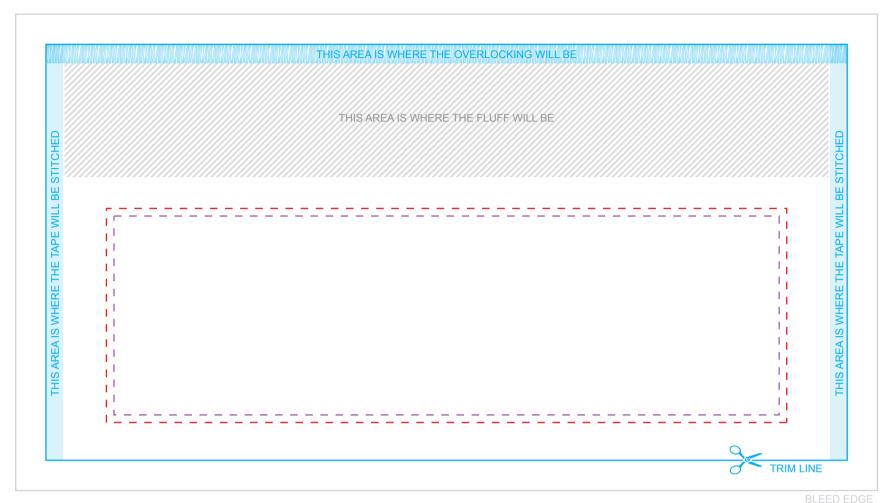

## **CRITICAL AREAS**

Keep all important elements of the artwork inside the dotted line!

Critical area for Sublimation art

The "CRITICAL AREA" ensures that all the important elements in your artwork will be printed clearly when the product is produced.

## PRODUCT COLOURS

NEOPRENE RUBBER: BLACK POLYESTER (INT.): BLACK POLYESTER (EXT.): ----TAPE & STITCH: ----OVERLOCKING: WHITE

**FLUFF:** WHITE