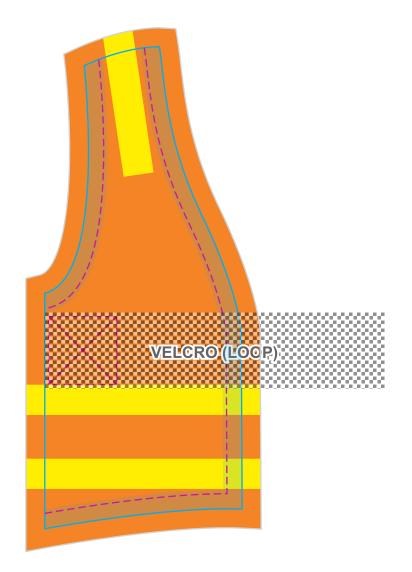

### PRODUCT COLOURS

NEOPRENE RUBBER: BLACK POLYESTER (INT.): BLACK POLYESTER (EXT.): ORANGE TAPE & STITCH: ----VELCRO: BLACK

CRITICAL AREA Keep all important elements of the artwork inside the dotted line! The "**CRITICAL AREA**" ensures that all the important elements in your artwork will be printed clearly when the product is produced.