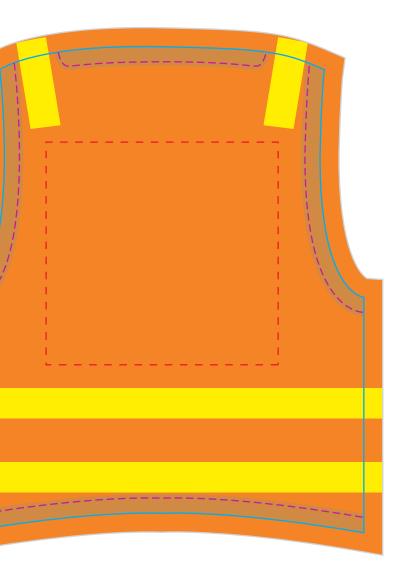

FRONT

## **TEMPLATE SCALE RATIO 1:1**

| ART COLOURS  |     |     |
|--------------|-----|-----|
| PMS YELLOW C | PMS | PMS |
| PMS          | PMS | PMS |
| PMS          | PMS | PMS |
| FULL COLOUR  |     |     |
| COLOUR MATCH | PMS | PMS |
|              | PMS | PMS |
|              | PMS | PMS |

### PRODUCT COLOURS

NEOPRENE RUBBER: BLACK POLYESTER (INT.): BLACK POLYESTER (EXT.): ORANGE TAPE & STITCH: ----VELCRO: BLACK



CRITICAL AREA Keep all important elements of the artwork inside the dotted line! The "**CRITICAL AREA**" ensures that all the important elements in your artwork will be printed clearly when the product is produced.



DIELINE DO NOT PR

### STITCH LINE

BLEED EDGE

TAPING

DO NOT PRINT

# BACK