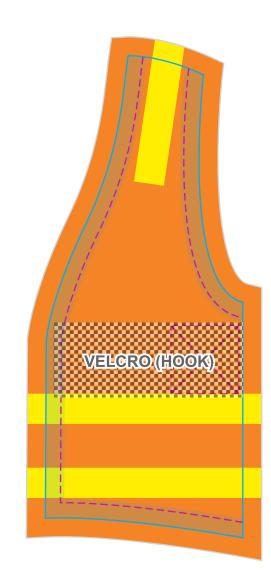

### PRODUCT COLOURS

NEOPRENE RUBBER: BLACK POLYESTER (INT.): BLACK POLYESTER (EXT.): ORANGE TAPE & STITCH: ----VELCRO: BLACK

CRITICAL AREA Keep all important elements of the artwork inside the dotted line! The "**CRITICAL AREA**" ensures that all the important elements in your artwork will be printed clearly when the product is produced.