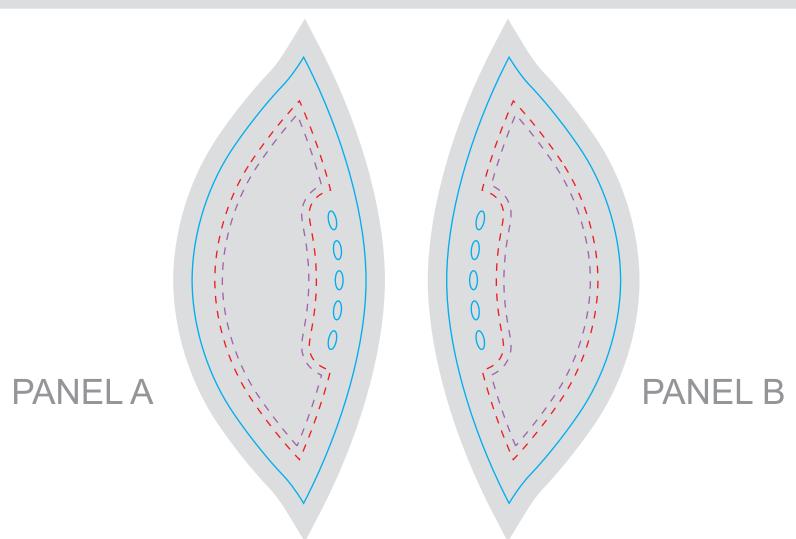

I Critical Area for Screen Print art

**CRITICAL AREAS** 

Critical area for Sublimation art

Keep all important elements of the artwork inside the dotted line!
The "CRITICAL AREA" ensures that all the important elements in your artwork will be printed clearly when the product is produced.