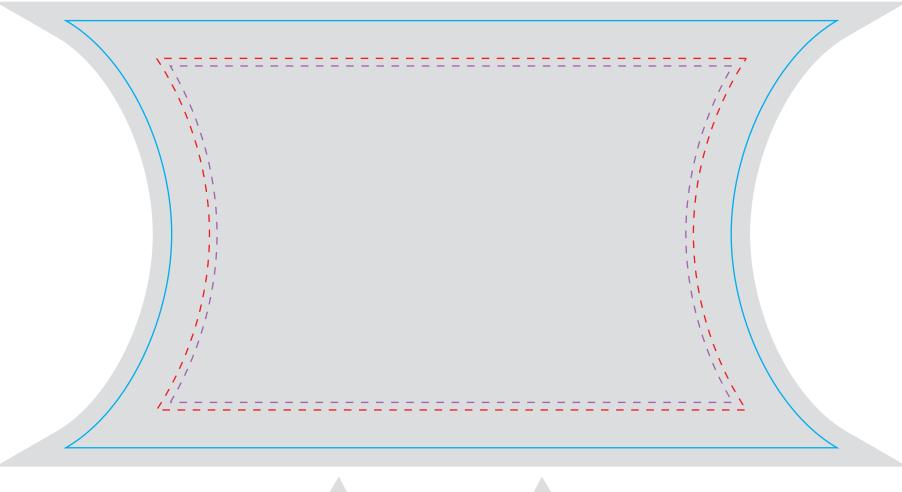

I Critical Area for Screen Print art

**CRITICAL AREAS** 

Critical area for Sublimation art

Keep all important elements of the artwork inside the dotted line!
The "CRITICAL AREA" ensures that all the important elements in your artwork will be printed clearly when the product is produced.