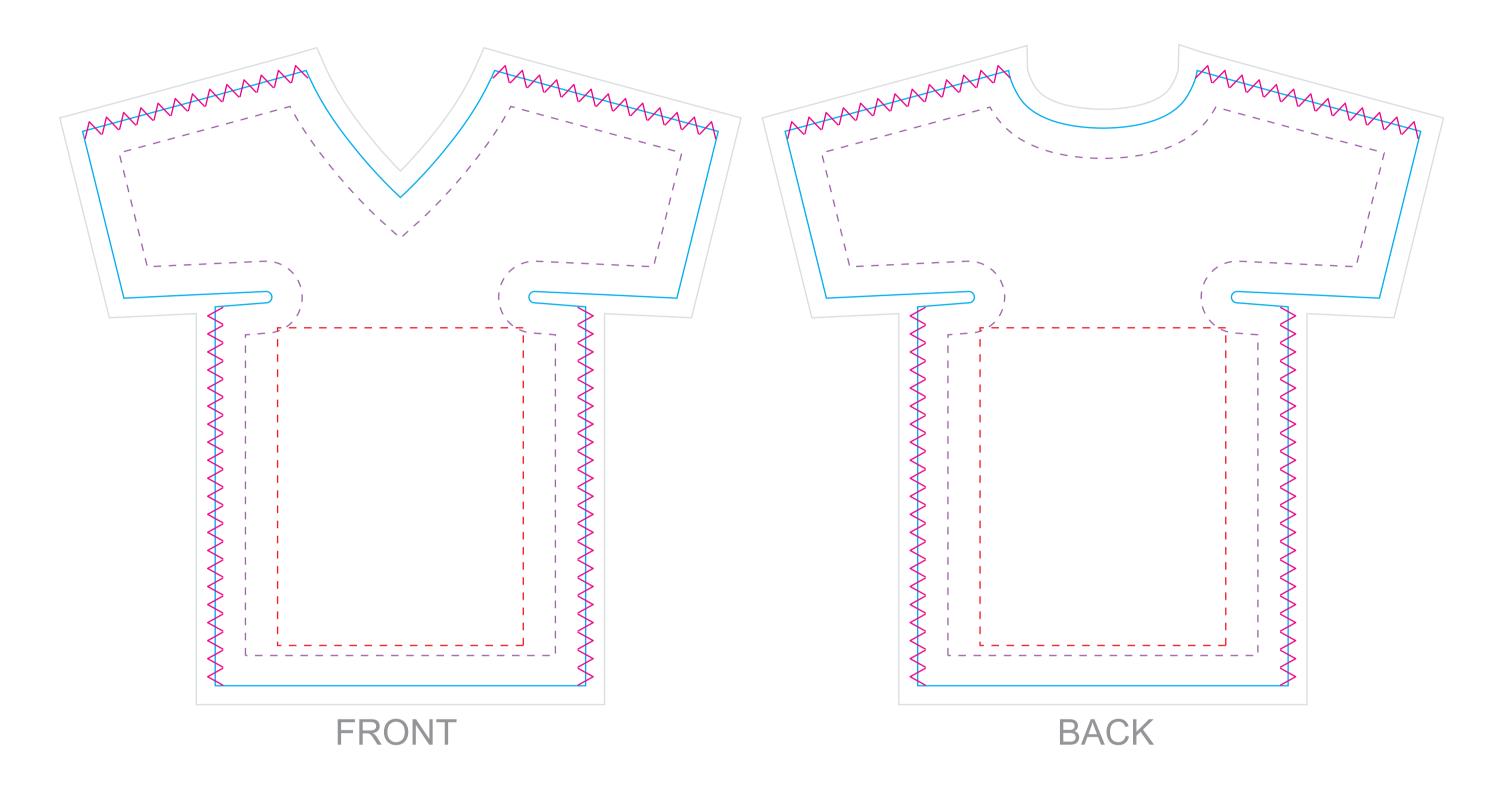

| Critical Area for<br>Screen Print art  | CR<br>Kee<br>insic   |
|----------------------------------------|----------------------|
| I Critical area for<br>Sublimation art | The<br>impo<br>print |

RITICAL AREAS eep all important elements of the artwork side the dotted line! he "CRITICAL AREA" ensures that all the aportant elements in your artwork will be inted clearly when the product is produced.