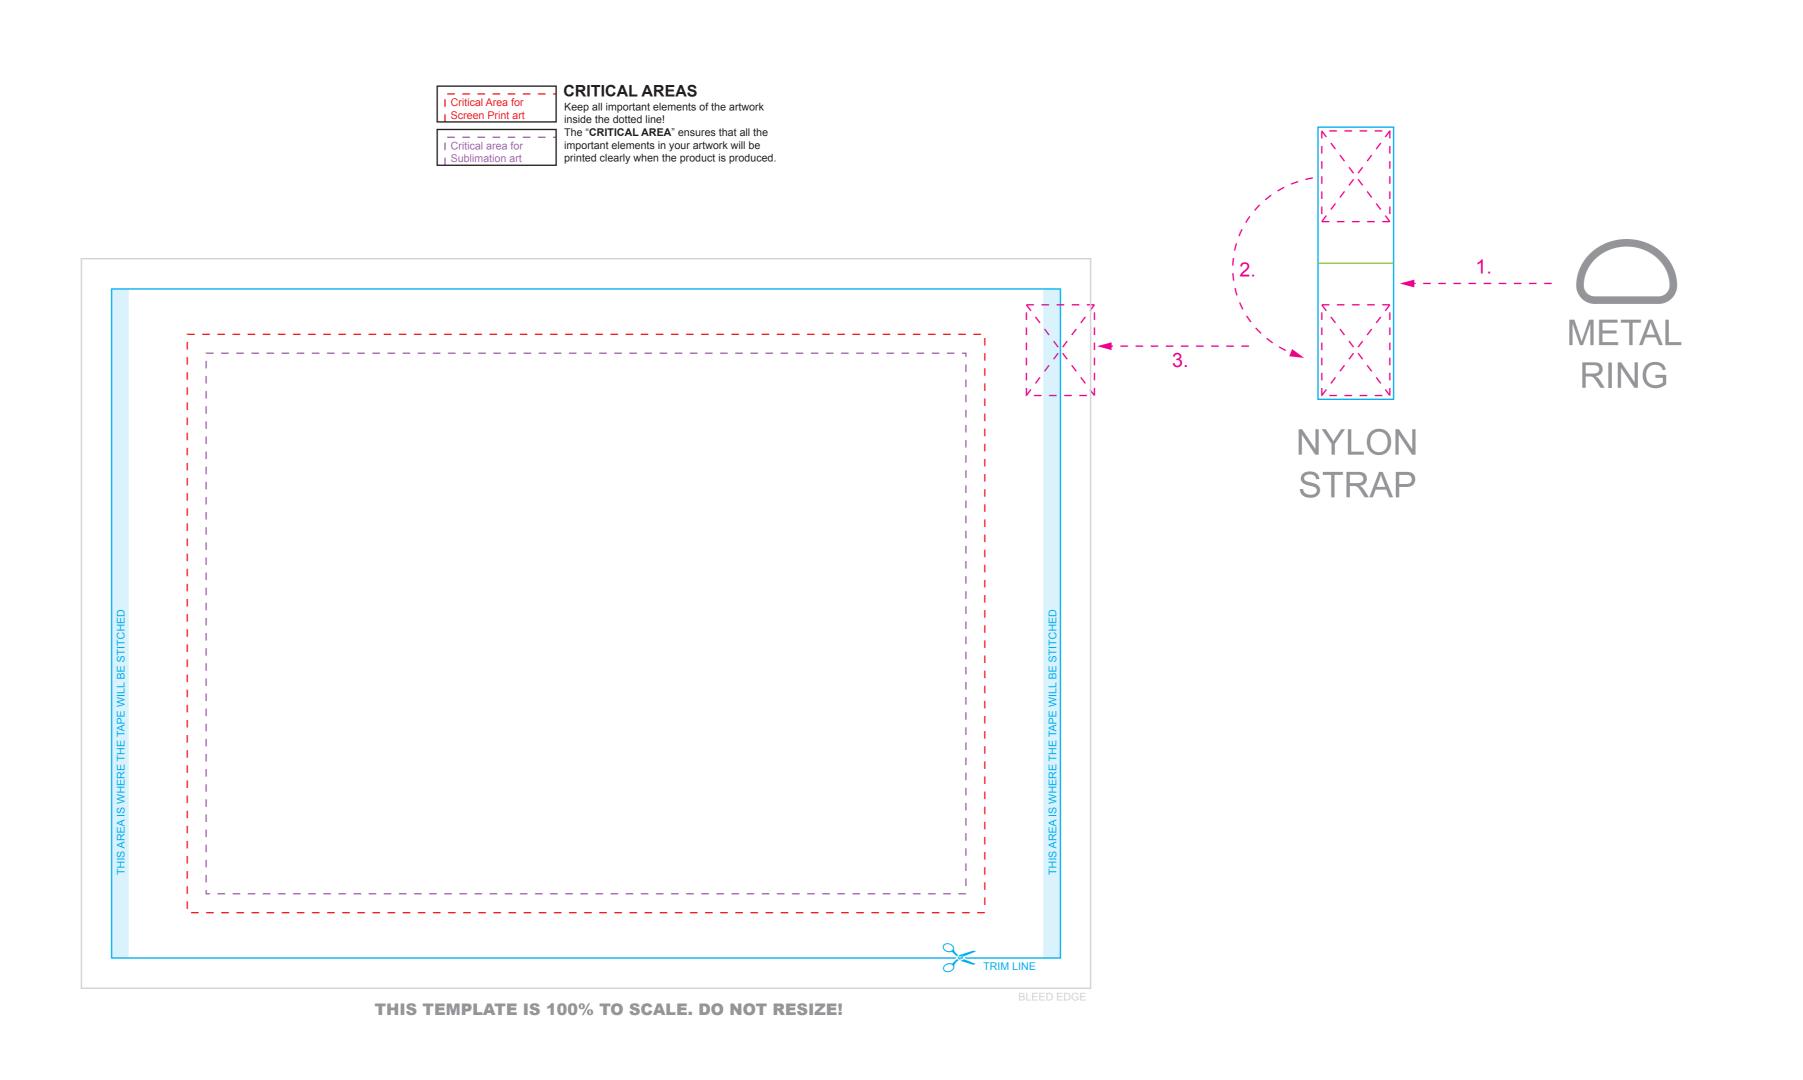

## CRITICAL AREA Keep all important elements of the artwork inside the dotted line! The "CRITICAL AREA" ensures that all the important elements in your artwork will be printed clearly when the product is produced.