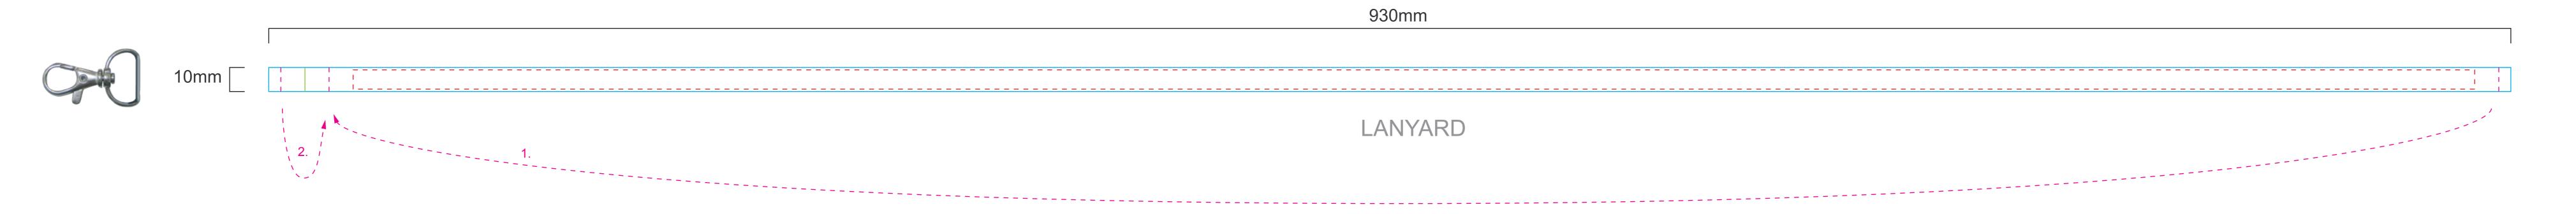

## LANYARD

| TEMPLATE SCALE RATIO 1:1                                                                                   |                      |       |  |
|------------------------------------------------------------------------------------------------------------|----------------------|-------|--|
| ART COLOURS                                                                                                |                      |       |  |
| ■ PMS                                                                                                      | ■ PMS                | ■ PMS |  |
| ■ PMS                                                                                                      | ■ PMS                | ■ PMS |  |
| ■ PMS                                                                                                      | ■ PMS                | ■ PMS |  |
|                                                                                                            |                      |       |  |
| FULL COLOUR                                                                                                |                      |       |  |
| COLOUR MATCH                                                                                               | ■ PMS                | ■ PMS |  |
|                                                                                                            | ■ PMS                | ■ PMS |  |
|                                                                                                            | ■ PMS                | ■ PMS |  |
|                                                                                                            |                      |       |  |
| PRODUCT COLO                                                                                               | JRS                  |       |  |
| NEOPRENE RUBE<br>POLYESTER (INT.<br>POLYESTER (EXT<br>TAPE & STITCH: -<br>NYLON STRAP:<br>METAL RING: SILV | ): BLACK<br>'.):<br> |       |  |