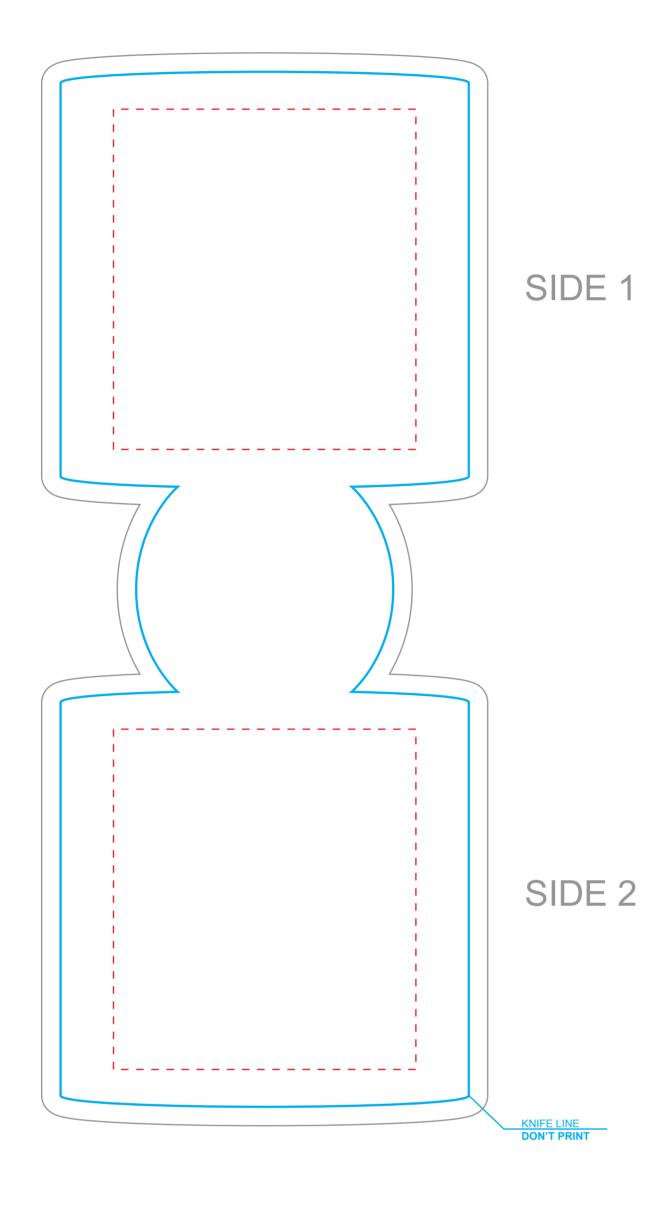

## **FOLDABLE COOLER**

| TEMPLATE                 | SCALE RAT | 10 1:1 |
|--------------------------|-----------|--------|
| ART COLOURS              |           |        |
| ■ PMS                    | ■ PMS     | ■ PMS  |
| ■ PMS                    | ■ PMS     | ■ PMS  |
| ■ PMS                    | ■ PMS     | ■ PMS  |
| FULL COLOUR COLOUR MATCH | ■ PMS     | ■ PMS  |
|                          | ■ PMS     | ■ PMS  |
|                          | ■ PMS     | ■ PMS  |
|                          |           |        |

PRODUCT COLOURS

NEOPRENE RUBBER: BLACK POLYESTER (INT.): BLACK POLYESTER (EXT.): ----TAPE & STITCH: ---- CRITICAL AREA

Keep all important elements of the artwork inside the dotted line!

The "CRITICAL AREA" ensures that all the important elements in your artwork will be printed clearly when the product is produced.