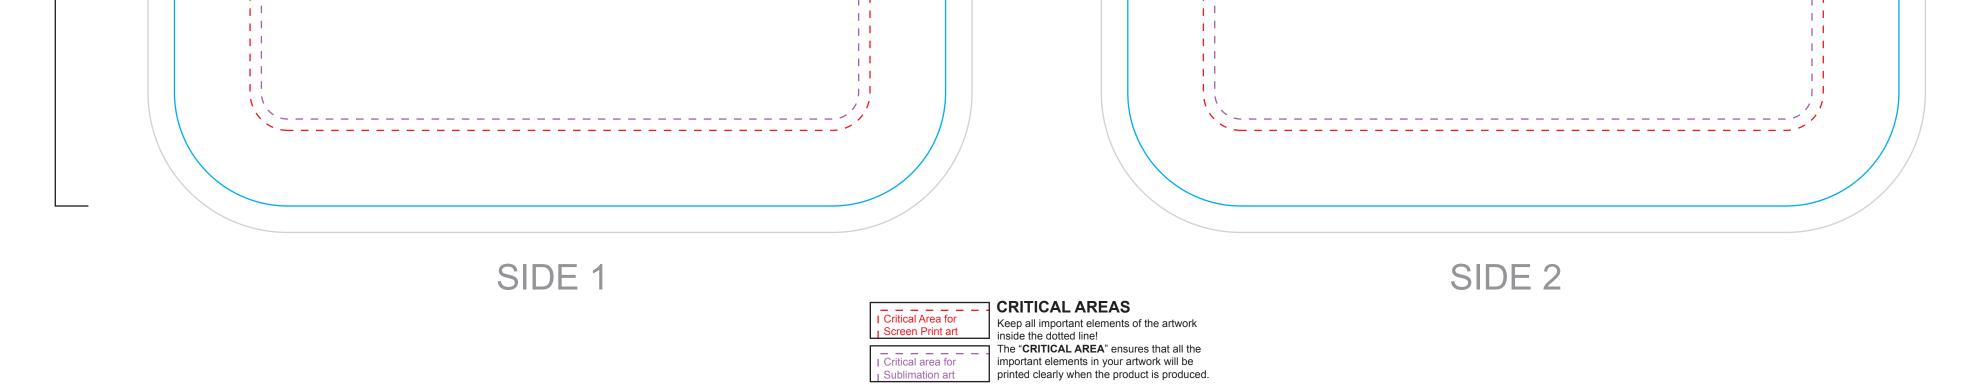

I Critical area for Sublimation art

| DIELINE<br>DO NOT PRINT     |  |
|-----------------------------|--|
| STITCH LINE<br>DO NOT PRINT |  |
| BLEED EDGE<br>DO NOT PRINT  |  |
| TAPING                      |  |
| DO NOT PRINT                |  |